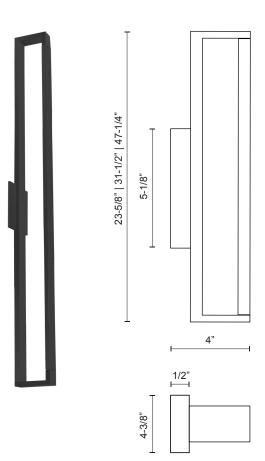

**24"** | L 23 5/8"x W 4"x H 4 3/8" **32"** | L 31 1/2"x W 4"x H 4 3/8" **48"** | L 47 1/4"x W 4"x H 4 3/8"

## **FEATURES**

**Construction:** Rectangular machined aluminum heatsink. Lightly textured powder-coat finish, canopy

(**L** 5-1/8" x **W** 4-3/8" x **H** 1/2") included **Dimming Driver:** ELV / TRIAC (100-10%)